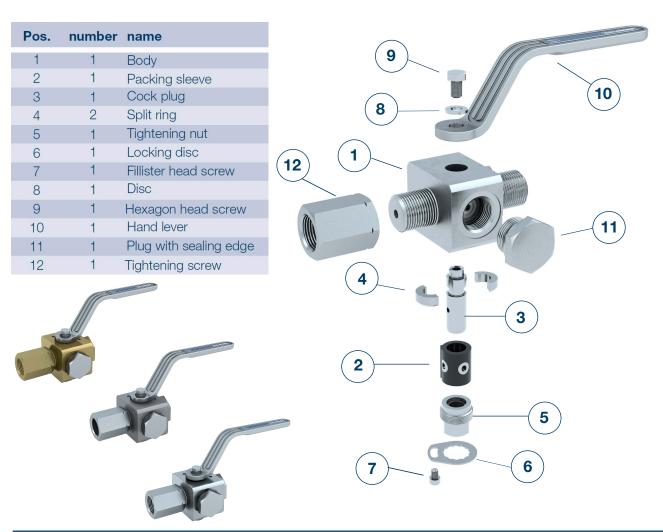

No jamming caused by corrosion

Left side: G1/2" **Connections** 

Right side: clamping sleeve G1/2"

Pressure gauge: G1/2"

VDI 2440 **Certificates** 

**Temperature** 

X-KOR-AF -40°C to +250°C, PN160

**Dimensions** Body length 88 mm



### Application range

District Heating | Processing industry | Automation | Geothermal energy | Shipbuilding industry | Diesel engines | Oil & Gas | Compressed-air supply | Instrumentation & Control | Electric supply | Energy generating companies

## The packing sleeve

Under pressure the lamellas of the elastic packing sleeve are pressed against the body wall and thereby an excellent seal is achieved.

The KOR-AF is suitable for operating temperatures up to 250°C.



# **AB COCKS MABA**

Pressure and temperature ranges / Parts list





# Parts list