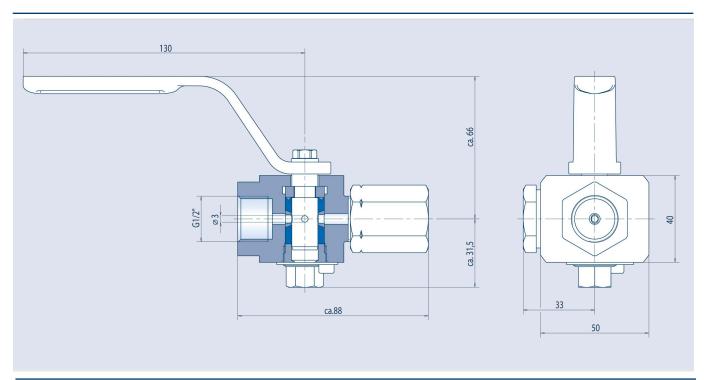

Left side: G1/2" **Connections** 

Right side: clamping sleeve G1/2"

Pressure gauge: G1/2"

VDI 2440 **Certificates** 

**Temperature** 

X-KOR-AF -40°C to +250°C, PN160

**Dimensions** Body length 88 mm