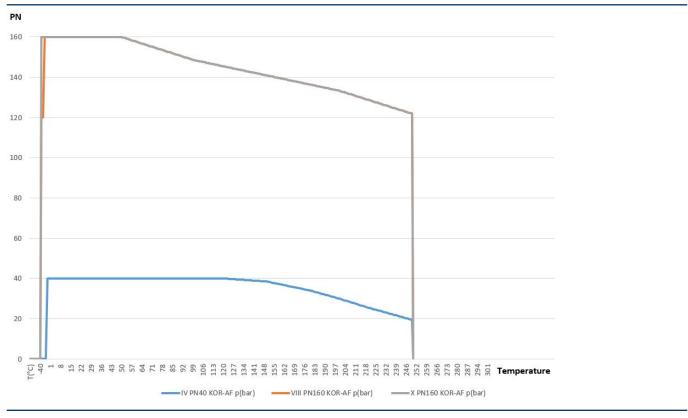

ck staying
  - » No jamming caused by corrosion

Left side: G1/2" **Connections** 

Right side: clamping sleeve G1/2"

Pressure gauge: G1/2"

VDI 2440 **Certificates** 

**Temperature** 

X-KOR-AF -40°C to +250°C, PN160

**Dimensions** Body length 88 mm



### Application range

District Heating | Processing industry | Automation | Geothermal energy | Shipbuilding industry | Diesel engines | Oil & Gas | Compressed-air supply | Instrumentation & Control | Electric supply | Energy generating companies

## The packing sleeve

Under pressure the lamellas of the elastic packing sleeve are pressed against the body wall and thereby an excellent seal is achieved.

The KOR-AF is suitable for operating temperatures up to 250°C.



# **AB COCKS MABA**

Pressure and temperature ranges / Parts list





# Parts list